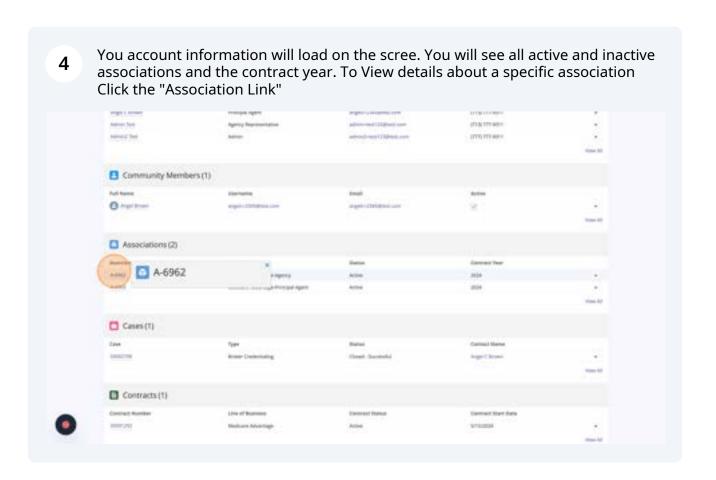

## **Navigating your Account**

2 Click here.

Agency Services 

Cases More

Agency Services Cases More AMY Account

Centact Us







You will see the files you submitted with the application. They can be viewed and 7 downloaded. Click "DETAILS" Individual Application Broker Credentialing Line of Business Status Closed - Successful Medicare Advantage 04562706 DETAILS RELATED Files (5) Screenshot 2024-05-14 at 8.12.13 AM PCT Assessment Results (1) May 14, 2024 + 35K8 + png May 14, 2024 • 119KB • png Screenshot 2024-05-14 at 7.50.50 AM Screenshot 2024-05-14 at 7.50.50 AM May 14, 2024 + 229KB + png May 14, 2024 • 229KB • png. Screenshot 2024-05-14 at 8.12.13 AM May 14, 2024 + 119KB + png



9 Click the Case Link to view the case related to the application. 04562706 Home Agen Case Line of Busines Status Broker Credentialing Closed - Successful Medicare Advantage Case Owner Contact Name Individual Application Angel C Br