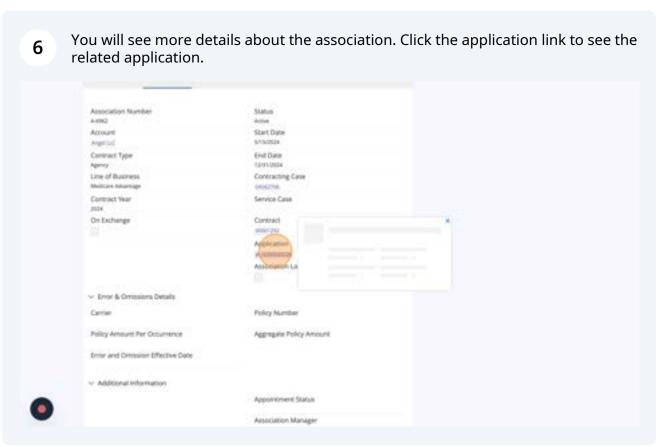

## **Navigating your Account**

2 Click here.

Agency Services 

Cases More

Agency Services Cases More AMY Account

Centact Us







You will see the files you submitted with the application. They can be viewed and 7 downloaded. Click "DETAILS" Individual Application Broker Credentialing Line of Business Status Closed - Successful Medicare Advantage 04562706 DETAILS RELATED Files (5) Screenshot 2024-05-14 at 8.12.13 AM PCT Assessment Results (1) May 14, 2024 + 35K8 + png May 14, 2024 • 119KB • png Screenshot 2024-05-14 at 7.50.50 AM Screenshot 2024-05-14 at 7.50.50 AM May 14, 2024 + 229KB + png May 14, 2024 • 229KB • png. Screenshot 2024-05-14 at 8.12.13 AM May 14, 2024 + 119KB + png



9 Click the Case Link to view the case related to the application. 04562706 Home Agen Case Line of Busines Status Broker Credentialing Closed - Successful Medicare Advantage Case Owner Contact Name Individual Application Angel C Brown