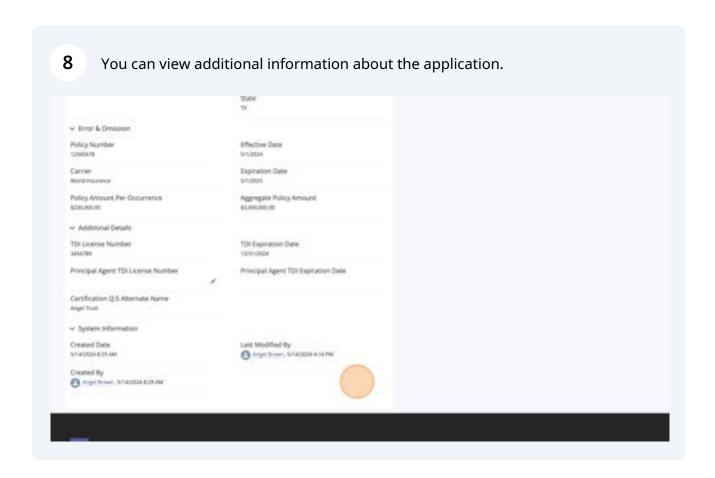

## **Navigating your Account**

2 Click here.

Agency Services 

Cases More

Agency Services Cases More AMY Account

Centact Us







You will see the files you submitted with the application. They can be viewed and 7 downloaded. Click "DETAILS" Individual Application Broker Credentialing Line of Business Status Closed - Successful Medicare Advantage 04562706 DETAILS RELATED Files (5) Screenshot 2024-05-14 at 8.12.13 AM PCT Assessment Results (1) May 14, 2024 + 35K8 + png May 14, 2024 • 119KB • png Screenshot 2024-05-14 at 7.50.50 AM Screenshot 2024-05-14 at 7.50.50 AM May 14, 2024 + 229KB + png May 14, 2024 • 229KB • png. Screenshot 2024-05-14 at 8.12.13 AM May 14, 2024 + 119KB + png



9 Click the Case Link to view the case related to the application. 04562706 Home Agen Case Line of Busines Status Broker Credentialing Closed - Successful Medicare Advantage Case Owner Contact Name Individual Application Angel C Brown Cherrice Browne **Broker Credentialing** Latest Update Line of Business Case-04562706 Medicare Advantage Cherrice Browne (Employee) May 1 RELATED DETAILS Case updated Case Owner: Shaneka Powell to Cherrice Browne Individual Application Case 04562706



The General details about the Case and the status will load . Click the "Account Name" to navigate back to the main account Screen.



12 Click "Cases" to view all your accounts current cases.