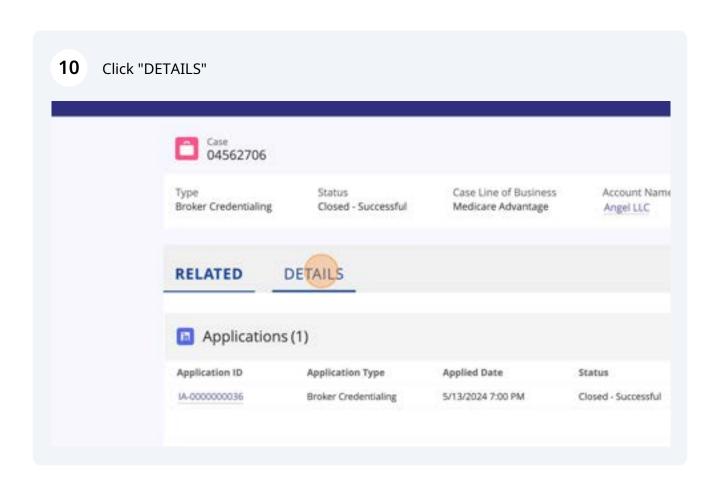

## **Navigating your Account**

2 Click here.

Agency Services 

Cases More

Agency Services Cases More AMY Account

Centact Us

You will see the files you submitted with the application. They can be viewed and 7 downloaded. Click "DETAILS" Individual Application Broker Credentialing Line of Business Status Closed - Successful Medicare Advantage 04562706 DETAILS RELATED Files (5) Screenshot 2024-05-14 at 8.12.13 AM PCT Assessment Results (1) May 14, 2024 + 35K8 + png May 14, 2024 • 119KB • png Screenshot 2024-05-14 at 7.50.50 AM Screenshot 2024-05-14 at 7.50.50 AM May 14, 2024 + 229KB + png May 14, 2024 • 229KB • png. Screenshot 2024-05-14 at 8.12.13 AM May 14, 2024 + 119KB + png