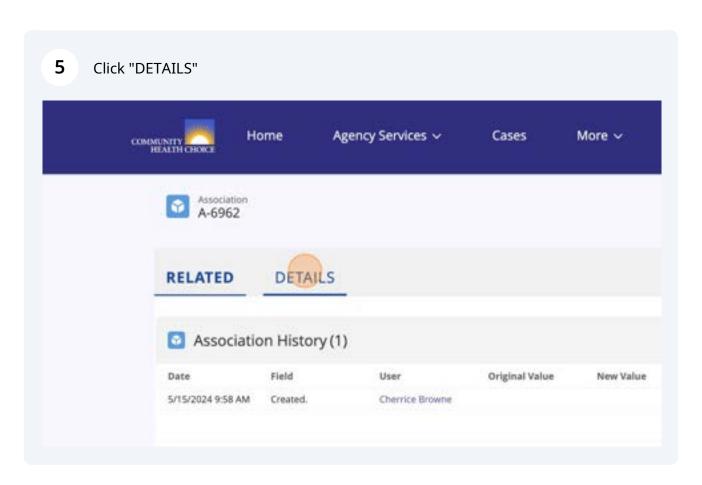

## **Navigating your Account**

2 Click here.

Agency Services 

Cases More

Agency Services Cases More AMY Account

Centact Us







You will see the files you submitted with the application. They can be viewed and 7 downloaded. Click "DETAILS" Individual Application Broker Credentialing Line of Business Status Closed - Successful Medicare Advantage 04562706 DETAILS RELATED Files (5) Screenshot 2024-05-14 at 8.12.13 AM PCT Assessment Results (1) May 14, 2024 + 35K8 + png May 14, 2024 • 119KB • png Screenshot 2024-05-14 at 7.50.50 AM Screenshot 2024-05-14 at 7.50.50 AM May 14, 2024 + 229KB + png May 14, 2024 • 229KB • png. Screenshot 2024-05-14 at 8.12.13 AM May 14, 2024 + 119KB + png



9 Click the Case Link to view the case related to the application. 04562706 Home Agen Case Line of Busines Status Broker Credentialing Closed - Successful Medicare Advantage Case Owner Contact Name Individual Application Angel C Brow