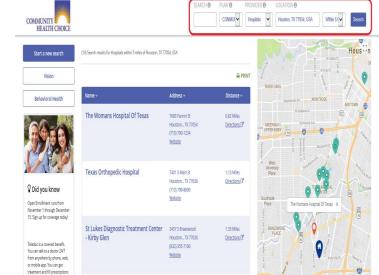

### **Open Enrollment Timeline**

### Special Enrollment Period (SEP) Outside of Annual Open Enrollment