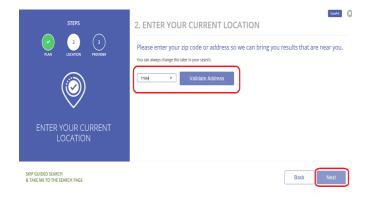

### **Open Enrollment Timeline**

### Special Enrollment Period (SEP) Outside of Annual Open Enrollment