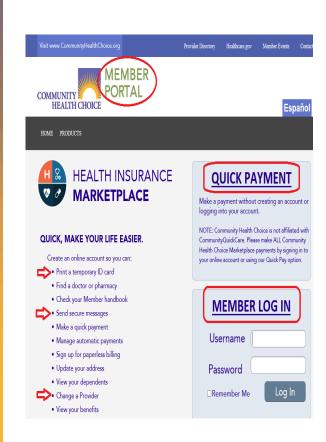

### **Member Portal Access**

- Members who create an online account are able to use self-serve functionality including:
  - Send secure email to Member
     Services
  - Print temporary ID cards
  - Submit a request to add or change a Primary Care Physician (PCP)
  - Make one-time payments "Quick Payment"
  - Set-up or manage recurring payments
  - Participate in the 2020 Wellness Program and earn gift cards

### **Member Portal Access**

| COMMUNITY // HEALTH CHOICE                                                                                             |                                                                                 | mulvidual a ranny Brokers                                      |
|------------------------------------------------------------------------------------------------------------------------|---------------------------------------------------------------------------------|----------------------------------------------------------------|
| What would you like to do?                                                                                             | Home                                                                            | 7                                                              |
| Return Home<br>Contact Information<br>Make a Quick Payment                                                             | Showing details for 1/1/2017 - 12/31/2017 Payment Status Unpaid                 | Next Payment Due \$360.08                                      |
| Manage Recurring Payments<br>Paperless Preferences<br>Change My Address<br>Change Alternate Address<br>View Dependents | Monthly Premium<br>\$180.04<br>\$426.56 Premium - \$246.52 APTC<br>Last Payment | Due In<br><b>13 Days</b><br>by 10/31/2017<br>Paid Through Date |
| Add a Dependent<br>Remove a Dependent<br>Change My Provider<br>View My Benefits<br>Account History<br>Invoice History  | \$180.04<br>on 8/27/2017<br>Grace Period<br>Yes                                 | 9/30/2017<br>Grace Period End Dated<br>12/30/2017              |